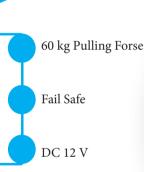

# K 60 M MAGNETIC LOCK

Magnetic Locks are used in all doors requiring security such as building entrances, office doors. It can be easily controlled with remote control, encrypted unit, button and motion sensors. These systems, which are produced electronically, provide control at the entrance door. These products, which operate with a magnet-like system, require electricity to be activated. When electricity is supplied, the plates on the system act as magnets and attract and hold the metal in return with high attraction. When the magnet is not powered, the gravitational force also disappears. According to the companies' choices, they have different holding and carrying capacities in the form of 60 kg, 180 kg, 280 kg and 500 kg.