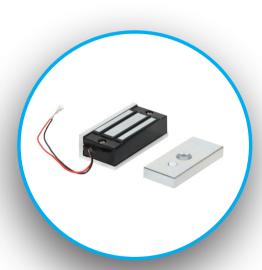

# K 60 M MAGNETIC LOCK

Magnetic Locks are used in all doors requiring security such as building entrances, office doors. It can be easily controlled with remote control, encrypted unit, button and motion sensors. These systems, which are produced electronically, provide control at the entrance door. These products, which operate with a magnet-like system, require electricity to be activated. When electricity is supplied, the plates on the system act as magnets and attract and hold the metal in return with high attraction. When the magnet is not powered, the gravitational force also disappears. According to the companies' choices, they have different holding and carrying capacities in the form of 60 kg, 180 kg, 280 kg and 500 kg.